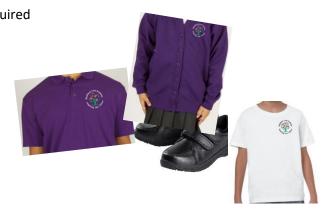

### <u>Girls</u>

Grey/black skirt, trousers or pinaforeGPurple polo shirt (with logo)PPurple sweatshirt/cardigan (with logo)PBlack shoes (if trainers – must be plain black)BPurple & white gingham dress for SummerA warm coat for the winter months will also be required

#### Boys

| Grey or black trousers                          |
|-------------------------------------------------|
| Purple polo shirt (with logo)                   |
| Purple sweatshirt (with logo)                   |
| Black shoes (if trainers – must be plain black) |